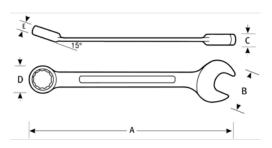

## PRODUCT ATTRIBUTES

| Product  |            | Α          | В         | C        | D         | E      | lb      |
|----------|------------|------------|-----------|----------|-----------|--------|---------|
| JHW1182B | 1-11/16 in | 22-9/32 in | 3-7/16 in | 23/32 in | 2-7/16 in | 7/8 in | 0.08 lb |