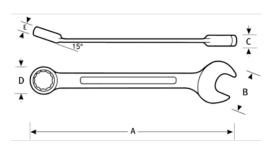

## PRODUCT ATTRIBUTES

| Product  |          | Α         | В         | C        | D          | E         | lb     |
|----------|----------|-----------|-----------|----------|------------|-----------|--------|
| JHW1184B | 1-3/4 in | 22-7/8 in | 3-9/16 in | 22/32 in | 2-17/32 in | 1-1/32 in | 0.1 lb |