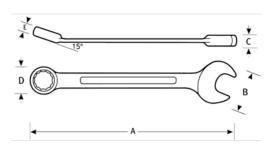

## PRODUCT ATTRIBUTES

| Product  |            | Α           | В          | C      | D        | E         | lb      |
|----------|------------|-------------|------------|--------|----------|-----------|---------|
| JHW1186B | 1-13/16 in | 23-15/32 in | 3-11/16 in | 3/4 in | 2-5/8 in | 1-1/32 in | 0.13 lb |