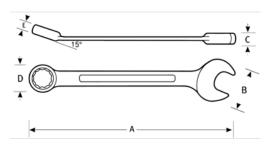

## PRODUCT ATTRIBUTES

| Product  |          | Α          | В          | C        | D          | E         | lb      |
|----------|----------|------------|------------|----------|------------|-----------|---------|
| JHW1188B | 1-7/8 in | 24-1/32 in | 3-13/16 in | 25/32 in | 2-23/32 in | 1-1/32 in | 0.18 lb |