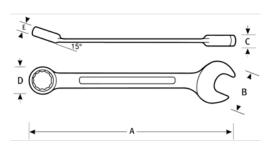

## PRODUCT ATTRIBUTES

| Product  |      | A         | В         | C        | D        | E         | lb     |
|----------|------|-----------|-----------|----------|----------|-----------|--------|
| JHW1190B | 2 in | 25-1/4 in | 4-1/16 in | 27/32 in | 2-7/8 in | 1-1/32 in | 0.2 lb |