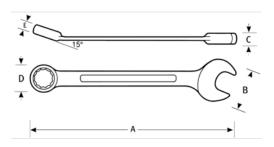

## PRODUCT ATTRIBUTES

| Product  |          | Α          | В         | C        | D         | E         | lb      |
|----------|----------|------------|-----------|----------|-----------|-----------|---------|
| JHW1194B | 2-1/4 in | 27-9/16 in | 4-9/16 in | 15/16 in | 3-7/32 in | 1-5/32 in | 0.41 lb |