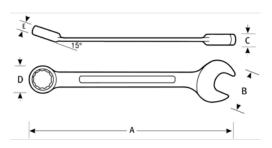

## PRODUCT ATTRIBUTES

| Product  |          | Α           | В         | C         | D          | Е         | lb      |
|----------|----------|-------------|-----------|-----------|------------|-----------|---------|
| JHW1197B | 2-1/2 in | 29-29/32 in | 5-1/16 in | 1-1/32 in | 3-19/32 in | 1-9/32 in | 0.56 lb |