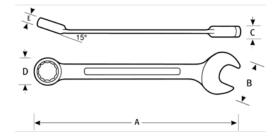

• Box and open end openings are identical

PRODUCT ATTRIBUTES

| Product    |          | Α     | Β        | С         | D        | Ε        | lb      |
|------------|----------|-------|----------|-----------|----------|----------|---------|
| JHW1198ABL | 2-5/8 in | 32 in | 6-5/8 in | 1-7/32 in | 4-7/8 in | 1-5/8 in | 0.67 lb |