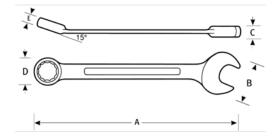

• Box and open end openings are identical

PRODUCT ATTRIBUTES

| Product    |          | Α     | Β        | С         | D        | Ε        | lb      |
|------------|----------|-------|----------|-----------|----------|----------|---------|
| JHW1198BBL | 2-7/8 in | 32 in | 6-5/8 in | 1-7/32 in | 4-7/8 in | 1-5/8 in | 0.71 lb |