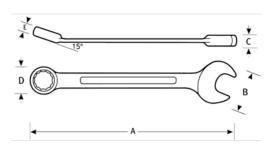

## PRODUCT ATTRIBUTES

| Product   |          | A     | В        | C         | D        | E        | lb      |
|-----------|----------|-------|----------|-----------|----------|----------|---------|
| JHW1198BL | 2-5/8 in | 32 in | 6-5/8 in | 1-7/32 in | 4-7/8 in | 1-5/8 in | 0.81 lb |