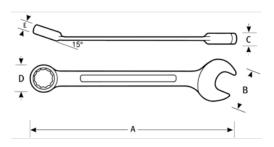

## PRODUCT ATTRIBUTES

| Product    |            | A     | В        | C         | D        | Е        | lb      |
|------------|------------|-------|----------|-----------|----------|----------|---------|
| JHW1198CBL | 2-15/16 in | 32 in | 6-5/8 in | 1-7/32 in | 4-7/8 in | 1-5/8 in | 1.08 lb |