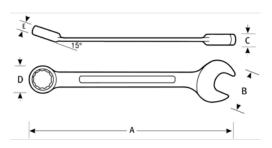

## PRODUCT ATTRIBUTES

| Product    |      | A     | В        | C         | D        | E        | lb      |
|------------|------|-------|----------|-----------|----------|----------|---------|
| JHW1199ABL | 3 in | 32 in | 6-5/8 in | 1-7/32 in | 4-7/8 in | 1-5/8 in | 1.08 lb |