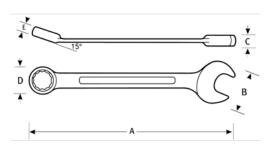

## PRODUCT ATTRIBUTES

| Product   |          | A     | В        | C         | D        | Е        | lb     |
|-----------|----------|-------|----------|-----------|----------|----------|--------|
| JHW1199BL | 3-1/8 in | 32 in | 6-5/8 in | 1-7/32 in | 4-7/8 in | 1-5/8 in | 1.2 lb |