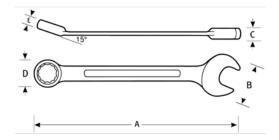

## PRODUCT ATTRIBUTES

| Prod | uct |          | Α           | Β        | С         | D        | Ε        | lb      |
|------|-----|----------|-------------|----------|-----------|----------|----------|---------|
| 1199 | 3BL | 3-3/8 in | 31-29/32 in | 6-5/8 in | 1-7/32 in | 4-7/8 in | 1-5/8 in | 1.49 lb |