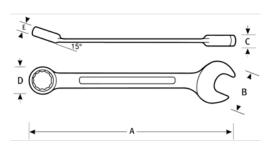

## PRODUCT ATTRIBUTES

| Product    |          | Α           | В        | C         | D        | E        | lb      |
|------------|----------|-------------|----------|-----------|----------|----------|---------|
| JHW1199CBL | 3-1/2 in | 31-29/32 in | 6-5/8 in | 1-7/32 in | 4-7/8 in | 1-5/8 in | 1.51 lb |