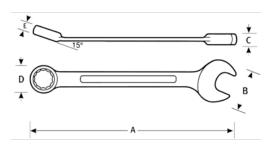

## PRODUCT ATTRIBUTES

| Product |         | Α          | В          | C       | D    | E       | lb      |
|---------|---------|------------|------------|---------|------|---------|---------|
| JHW     | 1217MSC | 10-1/16 in | 1-15/32 in | 5/16 in | 1 in | 7/16 in | 0.42 lb |