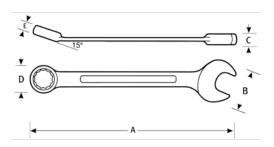

## PRODUCT ATTRIBUTES

| Product    | Α         | В          | С        | D         | Е       | lb      |
|------------|-----------|------------|----------|-----------|---------|---------|
| JHW1222MSC | 12-1/2 in | 1-29/32 in | 13/32 in | 1-5/16 in | 9/16 in | 0.35 lb |