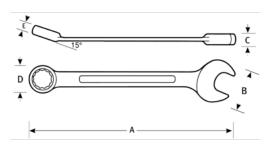

## PRODUCT ATTRIBUTES

| Product    | Α          | В    | C       | D        | E        | lb     |
|------------|------------|------|---------|----------|----------|--------|
| JHW1224MSC | 13-9/32 in | 2 in | 7/16 in | 1-3/8 in | 19/32 in | 2.6 lb |