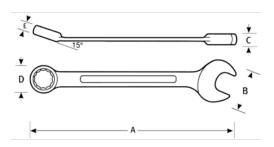

## PRODUCT ATTRIBUTES

| Product    | Α          | В          | C       | D          | E      | lb       |
|------------|------------|------------|---------|------------|--------|----------|
| JHW1232MSC | 17-1/32 in | 2-11/16 in | 9/16 in | 1-13/16 in | 3/4 in | 28.75 lb |