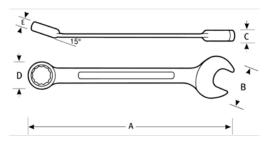

## **PRODUCT ATTRIBUTES**

| Product  |        | Α        | В       | С      | D        | Ε       | lb      |
|----------|--------|----------|---------|--------|----------|---------|---------|
| JHW608SC | 1/4 in | 4-1/4 in | 9/16 in | 1/8 in | 13/32 in | 3/16 in | 2.87 lb |