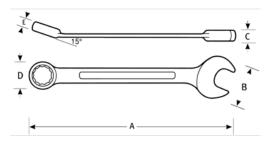

## **PRODUCT ATTRIBUTES**

| Product  |        | Α        | B        | С       | D       | Ε      | lb      |
|----------|--------|----------|----------|---------|---------|--------|---------|
| JHW612SC | 3/8 in | 6-1/2 in | 13/16 in | 3/16 in | 9/16 in | 1/4 in | 2.91 lb |