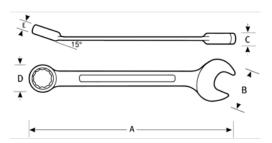

## PRODUCT ATTRIBUTES

| Product  |         | Α        | В        | C       | D        | E       | lb      |
|----------|---------|----------|----------|---------|----------|---------|---------|
| JHW614SC | 7/16 in | 7-1/4 in | 15/16 in | 7/32 in | 11/16 in | 9/32 in | 7.67 lb |