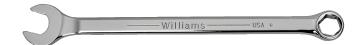

## SUPERCOMBO® Combination Wrench 6 Point, High Polished Chrome Finish, 7/16

## PRODUCT DETAILS

- SUPERCOMBO open end has specially designed grooves that direct wrench force away from fastener corners
- SUPERTORQUE box opening design allows application of higher torque without rounding or deforming hex fastener points
- No contact is made at the corners, instead wrenching forces are placed on the flat surfaces behind the points
- High polish chrome textured finish provides great feel and wipes clean easily