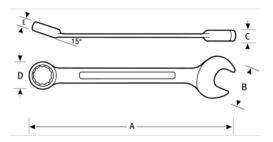

## **PRODUCT ATTRIBUTES**

| Product  |         | Α        | Β        | С      | D      | Ε      | lb       |
|----------|---------|----------|----------|--------|--------|--------|----------|
| JHW618SC | 9/16 in | 8-3/4 in | 1-1/4 in | 1/4 in | 7/8 in | 3/8 in | 14.77 lb |