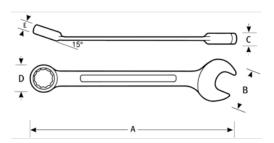

## PRODUCT ATTRIBUTES

| Product  |        | A        | В        | C       | D        | Ш        | lb       |
|----------|--------|----------|----------|---------|----------|----------|----------|
| JHW620SC | 5/8 in | 9-1/2 in | 1-3/8 in | 9/32 in | 15/16 in | 13/32 in | 14.54 lb |