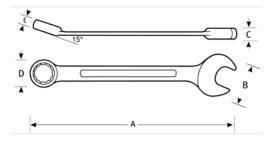

## PRODUCT ATTRIBUTES

| Product  |        | A     | В        | C       | D        | E      | lb       |
|----------|--------|-------|----------|---------|----------|--------|----------|
| JHW624SC | 3/4 in | 11 in | 1-5/8 in | 5/16 in | 1-1/8 in | 1/2 in | 52.16 lb |