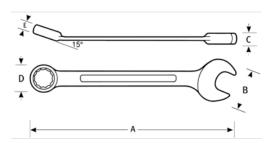

## PRODUCT ATTRIBUTES

| Product  |        | Α         | В        | C        | D         | E       | lb        |
|----------|--------|-----------|----------|----------|-----------|---------|-----------|
| JHW628SC | 7/8 in | 12-1/2 in | 1-7/8 in | 13/32 in | 1-5/16 in | 9/16 in | 124.58 lb |