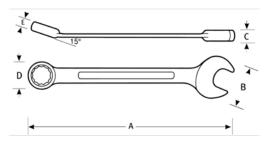

## **PRODUCT ATTRIBUTES**

| Product  |          | Α         | В    | С       | D        | Ε        | lb    |
|----------|----------|-----------|------|---------|----------|----------|-------|
| JHW630SC | 15/16 in | 13-1/4 in | 2 in | 7/16 in | 1-3/8 in | 19/32 in | 69 lb |