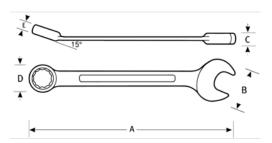

## PRODUCT ATTRIBUTES

| Product  |          | A     | В          | С       | D          | E      | lb        |
|----------|----------|-------|------------|---------|------------|--------|-----------|
| JHW640SC | 1-1/4 in | 17 in | 2-21/32 in | 9/16 in | 1-13/16 in | 3/4 in | 137.57 lb |