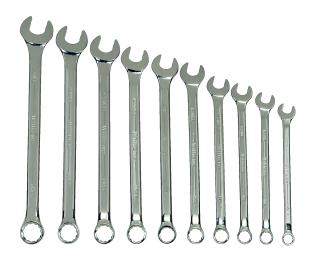

JHWMWS-10A

SUPERCOMBO® High Polish Chrome Black Combination Wrench Set, 10 Piece, 10 mm - 19 mm

## PRODUCT DETAILS

- Includes 10 Wrenches
- Sizes: 10, 11, 12, 13, 14, 15, 16, 17, 18, 19 mm
- SUPERCOMBO® open end has specially designed grooves that direct wrench force away from fastener corners
- SUPERTORQUE® box opening design allows application of higher torque without rounding or deforming hex fastener points. No contact is made at the corners. Instead, wrenching forces are placed on the flat surfaces behind the points
- SUPERTORQUE® box opening design allows application of higher torque without rounding or deforming hex fastener points. No contact is made at the corners. Instead, wrenching forces are placed on the flat surfaces behind the points
- May be used on all common hex (6 point) fasteners with considerable advantage over conventional box end wrenches to increase both hand tool flexibility and economy
- May be used on all common hex (6 point) fasteners with considerable advantage over conventional box end wrenches to increase both hand tool flexibility and economy