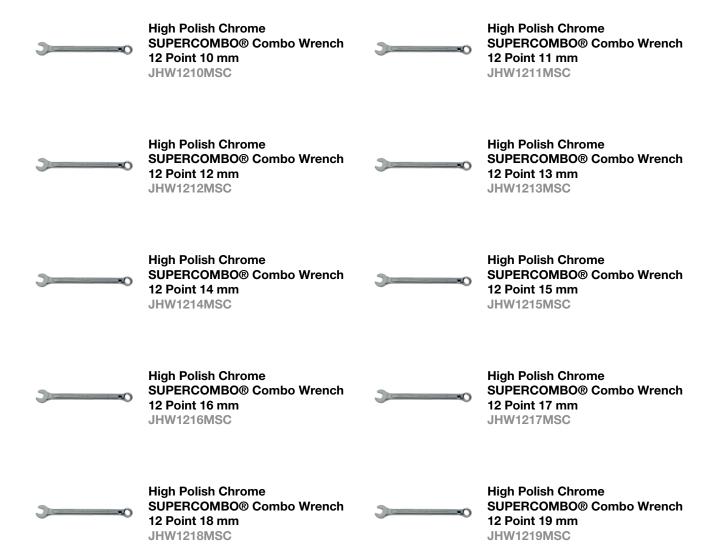

## PRODUCT DETAILS

- Includes 10 Wrenches
- Sizes: 10, 11, 12, 13, 14, 15, 16, 17, 18, 19 mm
- SUPERCOMBO® open end has specially designed grooves that direct wrench force away from fastener corners
- SUPERTORQUE® box opening design allows application of higher torque without rounding or deforming hex fastener points. No contact is made at the corners. Instead, wrenching forces are placed on the flat surfaces behind the points
- SUPERTORQUE® box opening design allows application of higher torque without rounding or deforming hex fastener points. No contact is made at the corners. Instead, wrenching forces are placed on the flat surfaces behind the points
- May be used on all common hex (6 point) fasteners with considerable advantage over conventional box end wrenches to increase both hand tool flexibility and economy
- May be used on all common hex (6 point) fasteners with considerable advantage over conventional box end wrenches to increase both hand tool flexibility and economy

## **SET CONTENT**