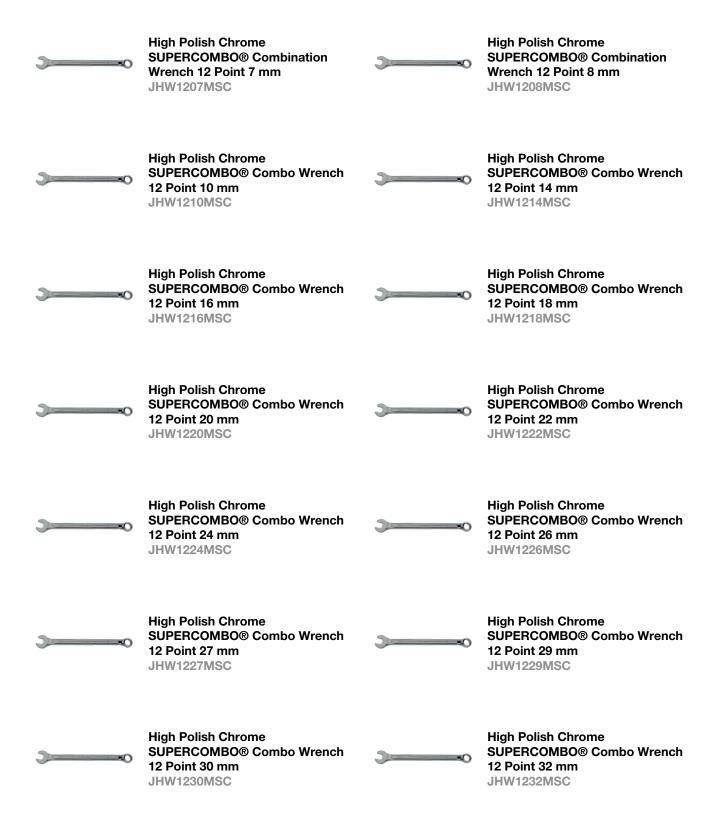

## PRODUCT DETAILS

- Includes 15 Wrenches
- Sizes: 7, 8, 10, 12, 14, 16, 18, 20, 22, 24, 26, 27, 29,30, 32 mmSUPERCOMBO® open end has specially designed grooves that direct wrench force away from fastener corners
- SUPERTORQUE® box opening design allows application of higher torque without rounding or deforming hex fastener points. No contact is made at the corners. Instead, wrenching forces are placed on the flat surfaces behind the points
- SUPERTORQUE® box opening design allows application of higher torque without rounding or deforming hex fastener points. No contact is made at the corners. Instead, wrenching forces are placed on the flat surfaces behind the points
- May be used on all common hex (6 point) fasteners with considerable advantage over conventional box end wrenches to increase both hand tool flexibility and economy
- May be used on all common hex (6 point) fasteners with considerable advantage over conventional box end wrenches to increase both hand tool flexibility and economy

## SET CONTENT