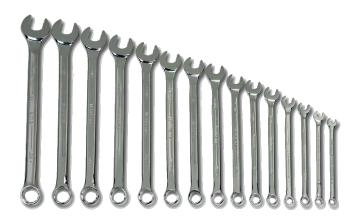

JHWMWS-15SA

SUPERCOMBO® High Polish Chrome Black Combination Wrench Set, 15 Pieces 7 mm to 32 mm

## PRODUCT DETAILS

- Includes 15 Wrenches
- Sizes: 7, 8, 10, 12, 14, 16, 18, 20, 22, 24, 26, 27, 29,30, 32 mmSUPERCOMBO® open end has specially designed grooves that direct wrench force away from fastener corners
- SUPERTORQUE® box opening design allows application of higher torque without rounding or deforming hex fastener points. No contact is made at the corners. Instead, wrenching forces are placed on the flat surfaces behind the points
- SUPERTORQUE® box opening design allows application of higher torque without rounding or deforming hex fastener points. No contact is made at the corners. Instead, wrenching forces are placed on the flat surfaces behind the points
- May be used on all common hex (6 point) fasteners with considerable advantage over conventional box end wrenches to increase both hand tool flexibility and economy
- May be used on all common hex (6 point) fasteners with considerable advantage over conventional box end wrenches to increase both hand tool flexibility and economy