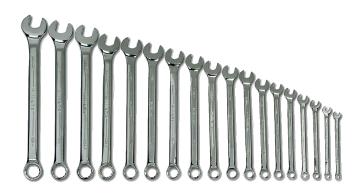

JHWMWS-18A

SUPERCOMBO® High Polish Chrome Black Combination Wrench Set, 18 Piece, 7 mm - 24 mm

## PRODUCT DETAILS

- Includes 18 Wrenches
- Sizes: Sizes: 7,8,9,10,11,12,13,14,15,16,17,18,19, 22, 23, 24 mm
- SUPERCOMBO® open end has specially designed grooves that direct wrench force away from fastener corners
- SUPERTORQUE® box opening design allows application of higher torque without rounding or deforming hex fastener points. No contact is made at the corners. Instead, wrenching forces are placed on the flat surfaces behind the points
- SUPERTORQUE® box opening design allows application of higher torque without rounding or deforming hex fastener points. No contact is made at the corners. Instead, wrenching forces are placed on the flat surfaces behind the points
- May be used on all common hex (6 point) fasteners with considerable advantage over conventional box end wrenches to increase both hand tool flexibility and economy
- May be used on all common hex (6 point) fasteners with considerable advantage over conventional box end wrenches to increase both hand tool flexibility and economy