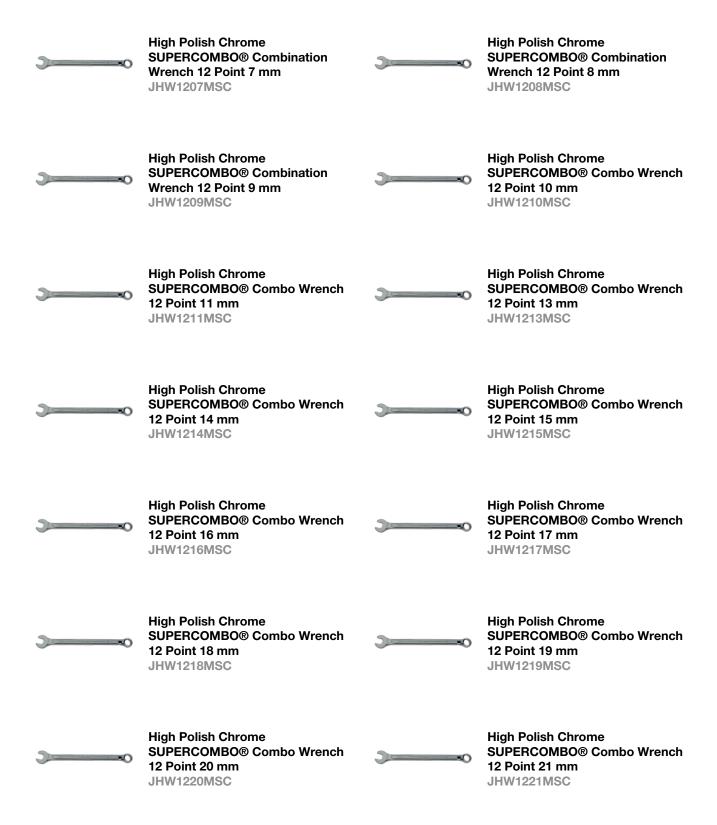

## SET CONTENT

High Polish Chrome SUPERCOMBO® Combo Wrench 12 Point 22 mm

High Polish Chrome SUPERCOMBO® Combo Wrench 12 Point 23 mm JHW1223MSC

High Polish Chrome SUPERCOMBO® Combo Wrench 12 Point 24 mm

JHW1224MSC

JHW1222MSC