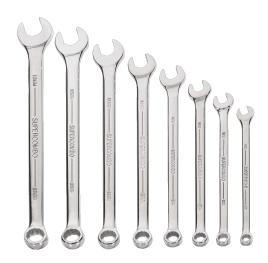

JHWMWS-1B

SUPERCOMBO® High Polish Chrome Black Combination Wrench Set, 8 Piece, 6 mm to 13 mm

## PRODUCT DETAILS

- Includes 8 Wrenches
- Sizes: 6, 7, 8, 9, 10,11,12,13 mm
- SUPERCOMBO® open end has specially designed grooves that direct wrench force away from fastener corners
- SUPERTORQUE® box opening design allows application of higher torque without rounding or deforming hex fastener points. No contact is made at the corners. Instead, wrenching forces are placed on the flat surfaces behind the points
- SUPERTORQUE® box opening design allows application of higher torque without rounding or deforming hex fastener points. No contact is made at the corners. Instead, wrenching forces are placed on the flat surfaces behind the points
- May be used on all common hex (6 point) fasteners with considerable advantage over conventional box end wrenches to increase both hand tool flexibility and economy
- May be used on all common hex (6 point) fasteners with considerable advantage over conventional box end wrenches to increase both hand tool flexibility and economy