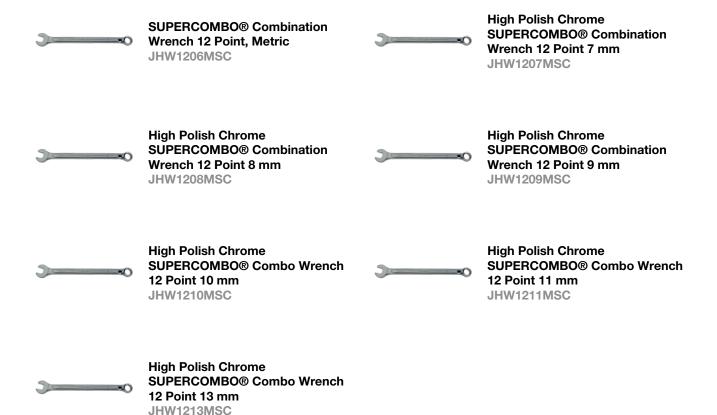

is made at the corners. Instead, wrenching forces are placed on the flat surfaces behind the points
- SUPERTORQUE® box opening design allows application of higher torque without rounding or deforming hex fastener points. No contact is made at the corners. Instead, wrenching forces are placed on the flat surfaces behind the points
- May be used on all common hex (6 point) fasteners with considerable advantage over conventional box end wrenches to increase both hand tool flexibility and economy
- May be used on all common hex (6 point) fasteners with considerable advantage over conventional box end wrenches to increase both hand tool flexibility and economy







## PRODUCT ATTRIBUTES

| Product   | X | lb      |
|-----------|---|---------|
| JHWMWS-1B | 8 | 0.31 lb |

## **SET CONTENT**