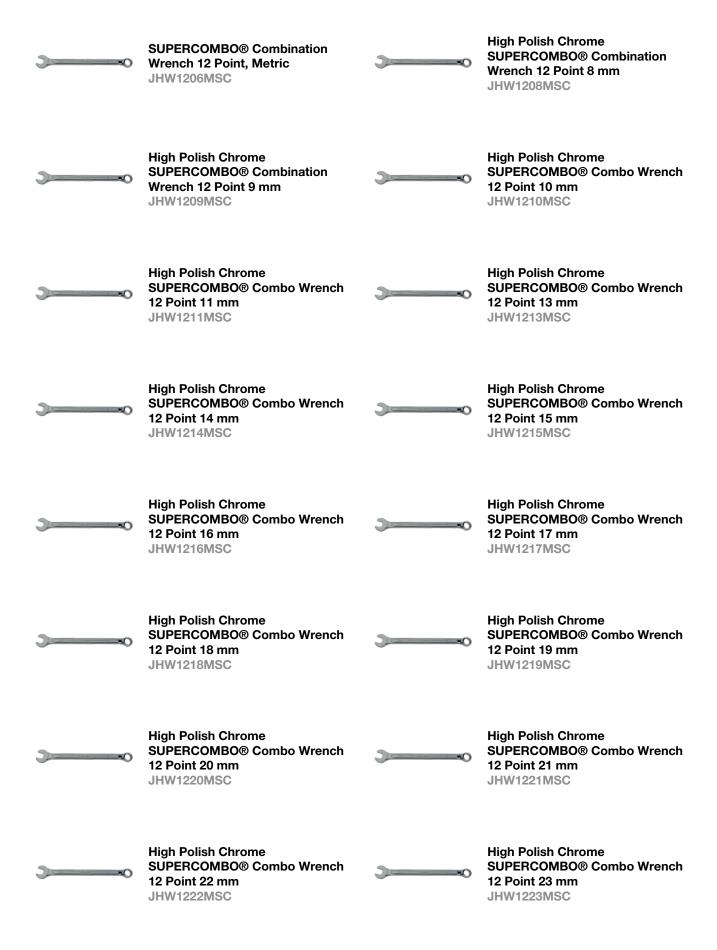

## PRODUCT DETAILS

- Includes 27 Wrenches
- Sizes: 6,7,8,9,10,11,12,13,14,15,16,17,18,19, 22, 23, 24, 25, 26, 27, 29, 30, 32, 34, 36 mm
- SUPERCOMBO® open end has specially designed grooves that direct wrench force away from fastener corners
- SUPERTORQUE® box opening design allows application of higher torque without rounding or deforming hex fastener points. No contact is made at the corners. Instead, wrenching forces are placed on the flat surfaces behind the points
- SUPERTORQUE® box opening design allows application of higher torque without rounding or deforming hex fastener points. No contact is made at the corners. Instead, wrenching forces are placed on the flat surfaces behind the points
- May be used on all common hex (6 point) fasteners with considerable advantage over conventional box end wrenches to increase both hand tool flexibility and economy
- May be used on all common hex (6 point) fasteners with considerable advantage over conventional box end wrenches to increase both hand tool flexibility and economy