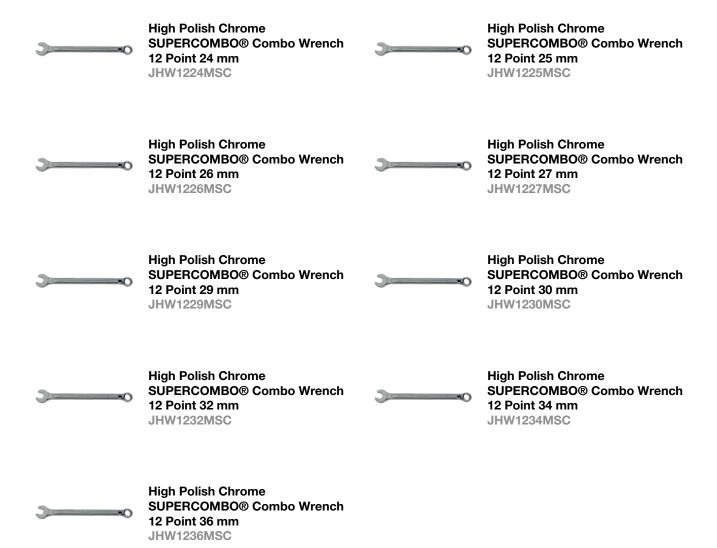

## PRODUCT DETAILS

- Includes 27 Wrenches
- Sizes: 6,7,8,9,10,11,12,13,14,15,16,17,18,19, 22, 23, 24, 25, 26, 27, 29, 30, 32, 34, 36 mm
- SUPERCOMBO® open end has specially designed grooves that direct wrench force away from fastener corners
- SUPERTORQUE® box opening design allows application of higher torque without rounding or deforming hex fastener points. No contact is made at the corners. Instead, wrenching forces are placed on the flat surfaces behind the points
- SUPERTORQUE® box opening design allows application of higher torque without rounding or deforming hex fastener points. No contact is made at the corners. Instead, wrenching forces are placed on the flat surfaces behind the points
- May be used on all common hex (6 point) fasteners with considerable advantage over conventional box end wrenches to increase both hand tool flexibility and economy
- May be used on all common hex (6 point) fasteners with considerable advantage over conventional box end wrenches to increase both hand tool flexibility and economy