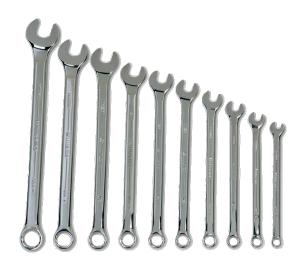

JHWMWS-5A

SUPERCOMBO® High Polish Chrome Black Combination Wrench Set, 10 Piece, 7 mm - 17 mm

## PRODUCT DETAILS

- Includes 10 Wrenches
- Sizes: 7, 8, 9, 10, 11, 12,13, 14, 15 mm
- SUPERCOMBO® open end has specially designed grooves that direct wrench force away from fastener corners
- SUPERTORQUE® box opening design allows application of higher torque without rounding or deforming hex fastener points. No contact is made at the corners. Instead, wrenching forces are placed on the flat surfaces behind the points
- SUPERTORQUE® box opening design allows application of higher torque without rounding or deforming hex fastener points. No contact is made at the corners. Instead, wrenching forces are placed on the flat surfaces behind the points
- May be used on all common hex (6 point) fasteners with considerable advantage over conventional box end wrenches to increase both hand tool flexibility and economy
- May be used on all common hex (6 point) fasteners with considerable advantage over conventional box end wrenches to increase both hand tool flexibility and economy