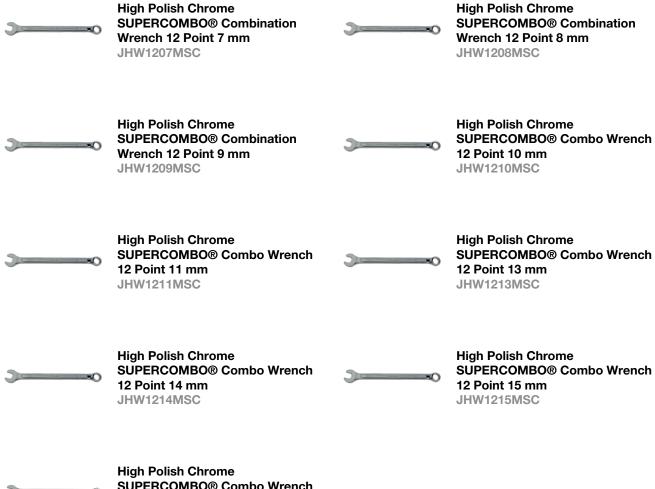

## PRODUCT DETAILS

- Includes 10 Wrenches
- Sizes: 7, 8, 9, 10, 11, 12,13, 14, 15 mm
- SUPERCOMBO® open end has specially designed grooves that direct wrench force away from fastener corners
- SUPERTORQUE® box opening design allows application of higher torque without rounding or deforming hex fastener points. No contact is made at the corners. Instead, wrenching forces are placed on the flat surfaces behind the points
- SUPERTORQUE® box opening design allows application of higher torque without rounding or deforming hex fastener points. No contact is made at the corners. Instead, wrenching forces are placed on the flat surfaces behind the points
- May be used on all common hex (6 point) fasteners with considerable advantage over conventional box end wrenches to increase both hand tool flexibility and economy
- May be used on all common hex (6 point) fasteners with considerable advantage over conventional box end wrenches to increase both hand tool flexibility and economy

## **SET CONTENT**

**SUPERCOMBO® Combo Wrench** 12 Point 17 mm

JHW1217MSC