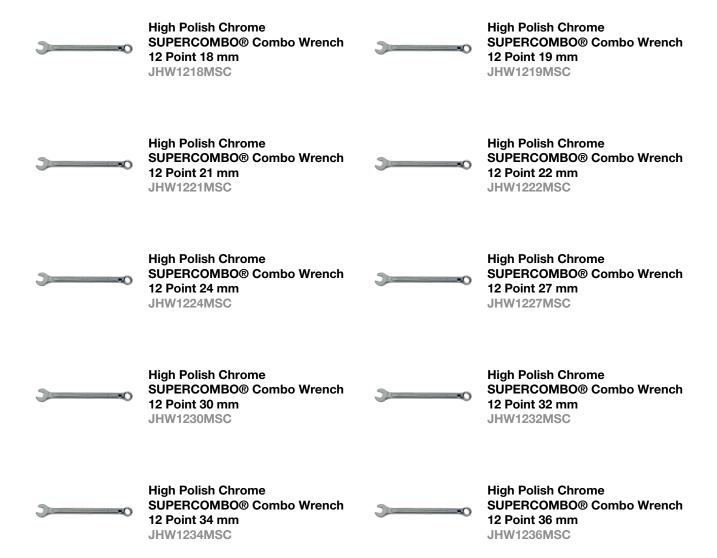

JHWMWS-6A

SUPERCOMBO® High Polish Chrome Black Combination Wrench Set, 10 Piece, 18 mm - 36 mm

## PRODUCT DETAILS

- Includes 10 Wrenches
- Sizes: 18, 19, 21, 22, 24, 27, 30,32,34,36 mm
- SUPERCOMBO® open end has specially designed grooves that direct wrench force away from fastener corners
- SUPERTORQUE® box opening design allows application of higher torque without rounding or deforming hex fastener points. No contact is made at the corners. Instead, wrenching forces are placed on the flat surfaces behind the points
- SUPERTORQUE® box opening design allows application of higher torque without rounding or deforming hex fastener points. No contact is made at the corners. Instead, wrenching forces are placed on the flat surfaces behind the points
- May be used on all common hex (6 point) fasteners with considerable advantage over conventional box end wrenches to increase both hand tool flexibility and economy
- May be used on all common hex (6 point) fasteners with considerable advantage over conventional box end wrenches to increase both hand tool flexibility and economy

## **SET CONTENT**