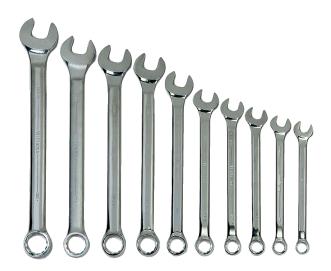

JHWMWS-6A

SUPERCOMBO® High Polish Chrome Black Combination Wrench Set, 10 Piece, 18 mm - 36 mm

## PRODUCT DETAILS

- Includes 10 Wrenches
- Sizes: 18, 19, 21, 22, 24, 27, 30,32,34,36 mm
- SUPERCOMBO® open end has specially designed grooves that direct wrench force away from fastener corners
- SUPERTORQUE® box opening design allows application of higher torque without rounding or deforming hex fastener points. No contact is made at the corners. Instead, wrenching forces are placed on the flat surfaces behind the points
- SUPERTORQUE® box opening design allows application of higher torque without rounding or deforming hex fastener points. No contact is made at the corners. Instead, wrenching forces are placed on the flat surfaces behind the points
- May be used on all common hex (6 point) fasteners with considerable advantage over conventional box end wrenches to increase both hand tool flexibility and economy
- May be used on all common hex (6 point) fasteners with considerable advantage over conventional box end wrenches to increase both hand tool flexibility and economy