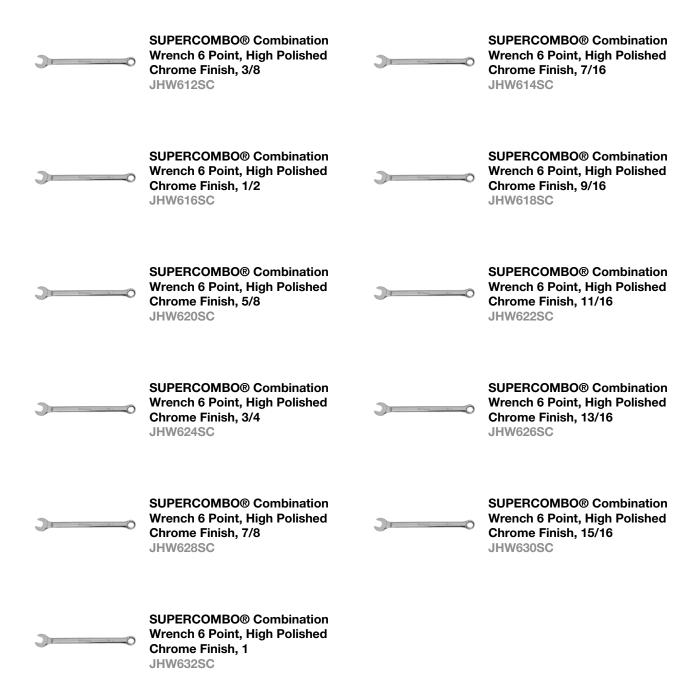

## **SET CONTENT**

## PRODUCT DETAILS

- Includes 6 Wrenches
- Sizes: 3/8,9/16, 3/4, 15/16, 7/16, 1/2, 5/8, 11/16, 13/16, 7/8, 1,
- SUPERCOMBO open end has specially designed grooves that direct wrench force away from fastener corners
- SUPERTORQUE box opening design allows application of higher torque without rounding or deforming hex fastener points
- No contact is made at the corners, instead wrenching forces are placed on the flat surfaces behind the points
- High polish chrome textured finish provides great feel and wipes clean easily