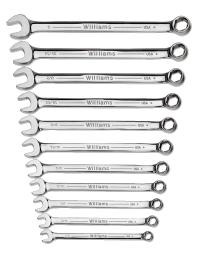

JHWWS-SC11

## 11 Piece SUPERCOMBO® Sae Wrench Set 6Pt

## PRODUCT DETAILS

- Includes 6 Wrenches
- Sizes: 3/8,9/16, 3/4, 15/16, 7/16, 1/2, 5/8, 11/16, 13/16, 7/8, 1,
- SUPERCOMBO open end has specially designed grooves that direct wrench force away from fastener corners
- SUPERTORQUE box opening design allows application of higher torque without rounding or deforming hex fastener points
- No contact is made at the corners, instead wrenching forces are placed on the flat surfaces behind the points
- High polish chrome textured finish provides great feel and wipes clean easily