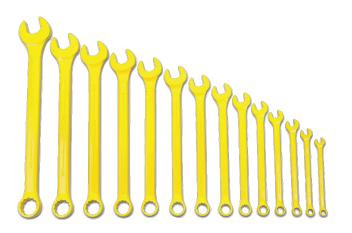

JHWWS1172YSC

SUPERCOMBO® Combination Wrench Set, High Visibility Yellow 14 Piece

## PRODUCT DETAILS

- Includes 14 Wrenches
- Sizes: Sizes: 3/8, 7/16, 1/2, 9/16, 5/8, 11/16, 3/4, 13/16, 7/8, 15/16, 1, 1-1/16, 1-1/8, 1-1/4 mm
- High Visibility Yellow Flnish
- SUPERCOMBO® open end has specially designed grooves that direct wrench force away from fastener corners
- SUPERTORQUE® box opening design allows application of higher torque without rounding or deforming hex fastener points. No contact is made at the corners. Instead, wrenching forces are placed on the flat surfaces behind the points
- Meets or exceeds aerospace specification AS
  954 for 12 point fasteners (as defined by AS 870)
  to provide accurate torque/tension relationship for precision application
- May be used on all common hex (6 point) fasteners with considerable advantage over conventional box end wrenches to increase both hand tool flexibility and economy
- Box and open end openings are identical