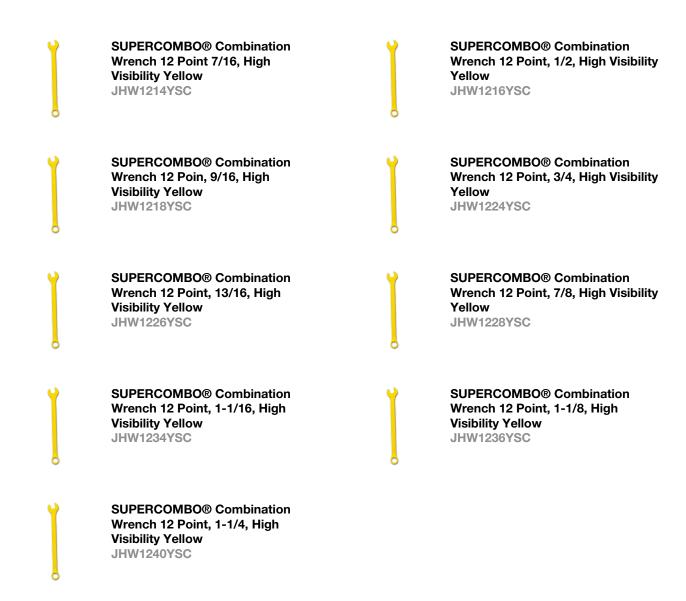

## PRODUCT DETAILS

- Includes 14 Wrenches
- Sizes: Sizes: 3/8, 7/16, 1/2, 9/16, 5/8, 11/16, 3/4, 13/16, 7/8, 15/16, 1, 1-1/16, 1-1/8, 1-1/4 mm
- High Visibility Yellow Flnish
- SUPERCOMBO® open end has specially designed grooves that direct wrench force away from fastener corners
- SUPERTORQUE® box opening design allows application of higher torque without rounding or deforming hex fastener points. No contact is made at the corners. Instead, wrenching forces are placed on the flat surfaces behind the points
- Meets or exceeds aerospace specification AS
  954 for 12 point fasteners (as defined by AS 870)
  to provide accurate torque/tension relationship for precision application
- May be used on all common hex (6 point) fasteners with considerable advantage over conventional box end wrenches to increase both hand tool flexibility and economy
- Box and open end openings are identical

## **SET CONTENT**