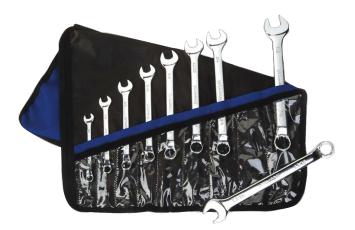

JHW11990 High Polish Chrome Finish Combination Wrench Offset Set

## PRODUCT DETAILS

- Includes 9 Wrenches
- Sizes: 3/8, 7/16, 1/2, 9/16, 5/8, 11/16, 3/4, 13/16, 7/8
- Unique 15° offset box end provides extra knuckle clearance
- High-polished chrome finish cleans easily
- 12 point box end provides maximum versatility
- Recessed corners in box end provide extra turning power
- Includes pouch