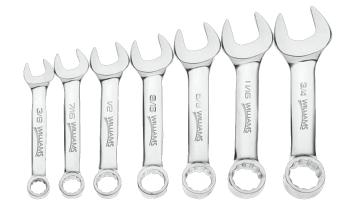

# High Polish Chrome Finish Combination Wrench Set 7 Piece 3/8 - 3/4

## PRODUCT DETAILS

- Includes 7 Wrenches
- Sizes: 3/8, 7/16, 1/2, 9/16, 5/8, 11/16, 3/4
- Extra short handle for access where clearance is limited
- High-polished chrome finish cleans easily
- 12 point box end provides maximum versatility
- Recessed corners in box end provide extra turning power

## **SET CONTENT**

High Polish Chrome Finish 3/8 Combination Wrench 12 Point JHW11312

High Polish Chrome Finish 7/16 Combination Wrench 12 Point JHW11314

High Polish Chrome Finish 5/8 Combination Wrench 12 Point

High Polish Chrome Finish 11/16 Combination Wrench 12 Point JHW11322

High Polish Chrome Finish 3/4 Combination Wrench 12 Point JHW11324