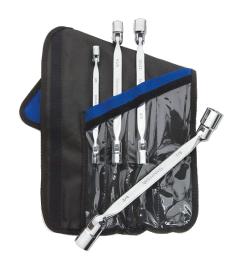

### JHW12691

# High Polish Chrome Finish Double Flex Head Wrench 4 Piece Set

#### PRODUCT DETAILS

- Includes 4 Wrenches
- Sizes: 3/8x7/16, 1/2x9/16, 5/8x11/16, 3/4x7/8
- Unique semi-deep socket end provides extra bolt clearance
- High-polished chrome finish cleans easily
- 12 point socket end provides maximum versatility
- Recessed corners in socket end provide extra turning power

#### PRODUCT ATTRIBUTES

| Product  | X | lb      |
|----------|---|---------|
| JHW12691 | 4 | 1.34 lb |