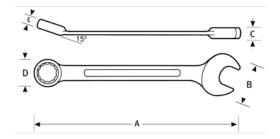

## **PRODUCT ATTRIBUTES**

| Product     |      | Α        | Β      | С      | D      | Ε      | lb      |
|-------------|------|----------|--------|--------|--------|--------|---------|
| JHW1206MNRC | 6 mm | 5-3/8 in | 3/4 in | 1/4 in | 1/4 in | 1/4 in | 1.27 lb |