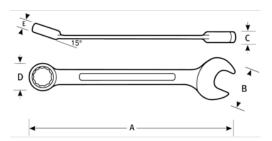

## PRODUCT ATTRIBUTES

| Product     |       | Α        | В    | C      | D    | E      | lb      |
|-------------|-------|----------|------|--------|------|--------|---------|
| JHW1211MNRC | 11 mm | 6-5/8 in | 1 in | 1/4 in | 1 in | 3/8 in | 0.08 lb |