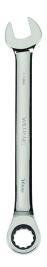

## JHW1211MNRC

11 mm - Combination Ratcheting Wrench, 12 Point, High Polish Chrome Finish

## PRODUCT DETAILS

- $\bullet$  72-tooth gear requires only  $5^\circ$  of ratcheting arc to engage next gear
- High polish satin-chrome finish cleans easily & protects against corrosion
- Thin profile is perfect for tight clearances where accessibility is critical
- 12-point ratcheting box end allows for superior fastener engagement