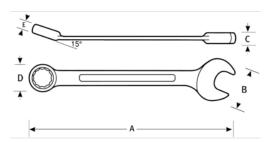

## PRODUCT ATTRIBUTES

| Product     |       | Α        | В    | C      | D    | E      | lb     |
|-------------|-------|----------|------|--------|------|--------|--------|
| JHW1212MNRC | 12 mm | 6-7/8 in | 1 in | 1/4 in | 1 in | 3/8 in | 0.1 lb |