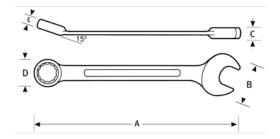

## **PRODUCT ATTRIBUTES**

| Product     |       | Α        | Β        | С      | D        | Ε      | lb      |
|-------------|-------|----------|----------|--------|----------|--------|---------|
| JHW1215MNRC | 15 mm | 7-7/8 in | 1-1/3 in | 3/8 in | 1-1/4 in | 3/8 in | 0.18 lb |