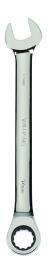

## JHW1216MNRC

16 mm - Combination Ratcheting Wrench, 12 Point, High Polish Chrome Finish

## PRODUCT DETAILS

- 72-tooth gear requires only 5° of ratcheting arc to engage next gear
- High polish satin-chrome finish cleans easily & protects against corrosion
- Thin profile is perfect for tight clearances where accessibility is critical
- 12-point ratcheting box end allows for superior fastener engagement