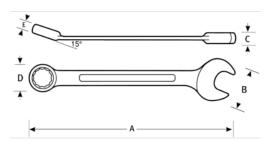

## PRODUCT ATTRIBUTES

| Product     |       | A        | В        | C      | D        | E      | lb      |
|-------------|-------|----------|----------|--------|----------|--------|---------|
| JHW1216MNRC | 16 mm | 8-1/2 in | 1-1/2 in | 3/8 in | 1-1/4 in | 3/8 in | 0.22 lb |