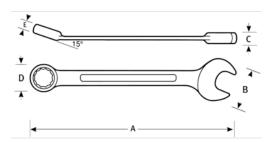

## PRODUCT ATTRIBUTES

| Product     |       | Α         | В    | C      | D        | E      | lb      |
|-------------|-------|-----------|------|--------|----------|--------|---------|
| JHW1224MNRC | 24 mm | 12-3/4 in | 2 in | 3/8 in | 1-7/8 in | 1/2 in | 0.91 lb |