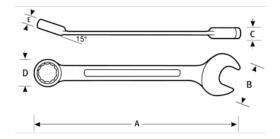

## PRODUCT ATTRIBUTES

| Product     |       | Α         | Β    | С      | D        | Ε      | lb      |
|-------------|-------|-----------|------|--------|----------|--------|---------|
| JHW1225MNRC | 25 mm | 12-3/4 in | 2 in | 3/8 in | 1-7/8 in | 1/2 in | 1.22 lb |