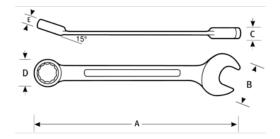

## **PRODUCT ATTRIBUTES**

| Product     |       | Α         | Β        | С      | D    | Ε      | lb     |
|-------------|-------|-----------|----------|--------|------|--------|--------|
| JHW1226MNRC | 26 mm | 12-3/4 in | 2-1/8 in | 1/2 in | 2 in | 1/2 in | 1.3 lb |