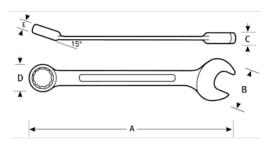

## PRODUCT ATTRIBUTES

| Product     |       | Α         | В        | C      | D    | E      | lb      |
|-------------|-------|-----------|----------|--------|------|--------|---------|
| JHW1227MNRC | 27 mm | 14-1/8 in | 2-1/8 in | 1/2 in | 2 in | 1/2 in | 0.06 lb |