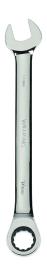

## JHW1227MNRC

27 mm - Combination Ratcheting Wrench, 12 Point, High Polish Chrome Finish

## PRODUCT DETAILS

- 72-tooth gear requires only 5° of ratcheting arc to engage next gear
- High polish satin-chrome finish cleans easily & protects against corrosion
- Thin profile is perfect for tight clearances where accessibility is critical
- 12-point ratcheting box end allows for superior fastener engagement