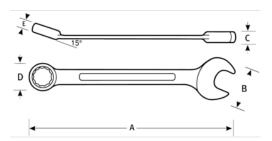

## PRODUCT ATTRIBUTES

| Product     |       | Α         | В        | C      | D        | E      | lb      |
|-------------|-------|-----------|----------|--------|----------|--------|---------|
| JHW1228MNRC | 28 mm | 14-1/8 in | 2-1/2 in | 1/2 in | 2-3/8 in | 5/8 in | 0.08 lb |